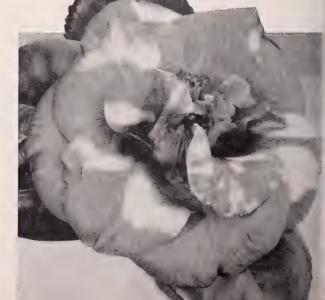

#### **Camellia** Cheerful

Illustrated above is the exquisite, waxy-textured, bright red flower of the Camellia Cheerful, one of the most popular Armstrong Camellia varieties. The Camellia is one of the finest evergreen, winter flowering shrubs.

We have Cheerful in the following sizes: 4-inch pots, 8-12 inches, 50c; 6-inch pots, 15-18 inches, \$1.50; balled or boxed, 1<sup>1</sup>/<sub>2</sub>-2 ft., \$2.00; 2-2<sup>1</sup>/<sub>2</sub> ft., \$2.75; 2<sup>1</sup>/<sub>2</sub>-3 ft., \$3.50. For other varieties of Camellias, see page 26.